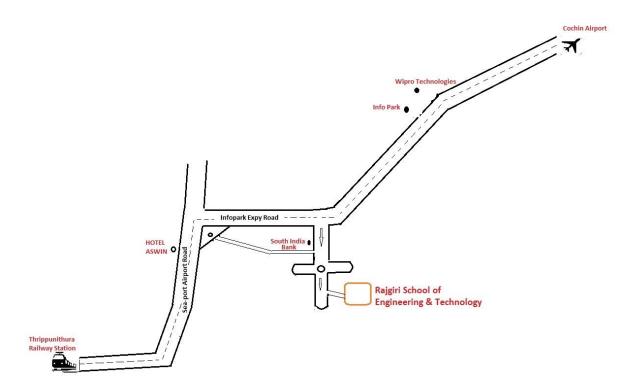

## Cochin, Kerala

## Rajagiri School of Engineering and Technology

## RAJAGIRI VALLEY, KAKKANAD, Cochin, Kerala-682039

## Directions:

- > From Inforpark Expy it is 7 Kms Approx
- Head North East on Infopark Expy towards Infopark Rd, make a U- Turn at Wipro Technologies
- Pass by at Tejomaya (on the left), At Wipro technologies, continue onto Infopark Expy, passby at Sydney Montessory School (on the left) Turn left go through 1 roundabout, pass by S Indian Bank (on the right) turn left you can see the campus of Rajagiri School of Engineering and Technology
- Nearest Railway Station is Kundannor Welligndon 17.7 Km
- > From Cochin Airport 28 Km
- > Thripunnithura Railway Station is 7.4 Km